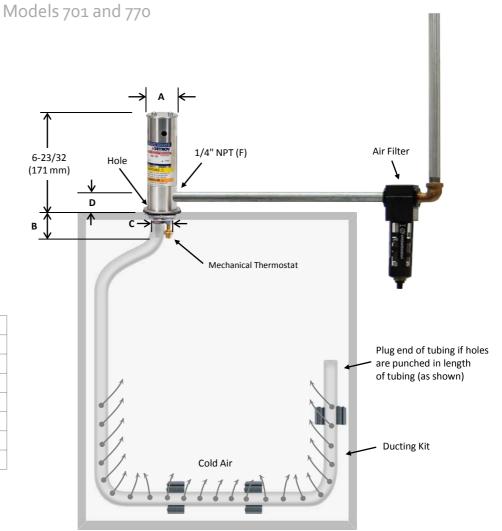

## **Panel Guard Enclosure Cooler**

| SPECIFICATIONS |            |                                  |                  |       |  |
|----------------|------------|----------------------------------|------------------|-------|--|
| Dreduct        | Thermostat | Includes filter and ducting kit? | Cooling Capacity |       |  |
| Product        | Thermostat |                                  | BTU/hr           | Watts |  |
| 770-15H        | Mechanical | Yes                              | 900              | 264   |  |
| 701-15H        | Mechanical | No                               | 900              | 264   |  |
| 770            | Mechanical | Yes                              | 1500             | 439   |  |
| 701            | Mechanical | No                               | 1500             | 439   |  |
| 770-35H        | Mechanical | Yes                              | 2500             | 732   |  |
| 701-35H        | Mechanical | No                               | 2500             | 732   |  |

Notes: Specifications are for 100 psig (6.9 bar) compressed air. Compressed air piping and electrical conduit are not included.

| Dimensions     | inch    | mm  |  |
|----------------|---------|-----|--|
| А              | 2       | 51  |  |
| В              | 1-15/16 | 49  |  |
| С              | 2-3/8   | 70  |  |
| D              | 1-1/32  | 26  |  |
| Hole           | 1-15/16 | 49  |  |
| Knockout size  | 1-1/2   |     |  |
| Outside height | 6-23/32 | 171 |  |