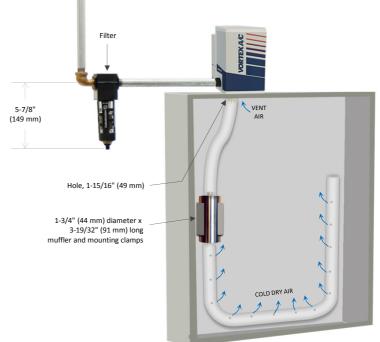

Notes: Specifications are for 100 psig (6.9 bar) compressed air Cold Air Ducting Kits and Cold Air Mufflers included with 77x5 and 70x5

Tenen

C.C. Steven & Associates Inc. Master Distributor of Vortec Since 1978! www.vortexair.biz 805-658-0207