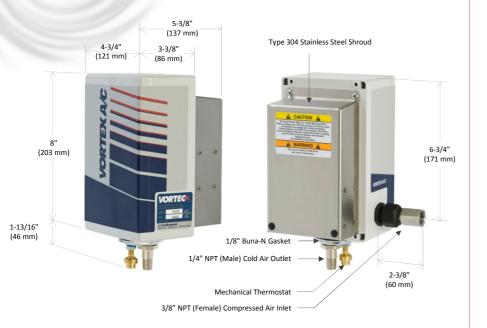

## Vortex A/C Enclosure Cooler Models 77x5 and 70x5 (NEMA 4/4X)

| SPECIFICATIONS |            |                  |                  |       |
|----------------|------------|------------------|------------------|-------|
| Product        | Thermostat | Includes filter? | Cooling Capacity |       |
|                |            |                  | BTU/hr           | Watts |
| 7715           | Mechanical | Yes              | 900              | 264   |
| 7015           | Mechanical | No               | 900              | 264   |
| 7725           | Mechanical | Yes              | 1500             | 440   |
| 7025           | Mechanical | No               | 1500             | 440   |
| 7735           | Mechanical | Yes              | 2500             | 733   |
| 7035           | Mechanical | No               | 2500             | 733   |

Notes: Specifications are for 100 psig (6.9 bar) compressed air Cold Air Ducting Kits and Cold Air Mufflers included with 77x5 and 70x5

Tenen

C.C. Steven & Associates Inc. Master Distributor of Vortec Since 1978! www.vortexair.biz 805-658-0207