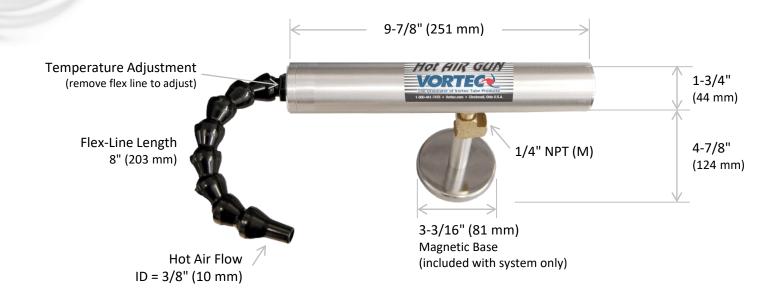

## **Hot Air Gun**

| SPECIFICATIONS      |          |                  |       |                 |      |                                            |       |                      |         |                |           |
|---------------------|----------|------------------|-------|-----------------|------|--------------------------------------------|-------|----------------------|---------|----------------|-----------|
| Product             |          | Cooling Capacity |       | Air Consumption |      | Maximum Outlet<br>Temperature <sup>2</sup> |       | Outlet Air Flow Rate |         | Weight, lbs/kg |           |
| System <sup>1</sup> | Gun Only | BTU/hour         | Watts | SCFM            | SLPM | Deg F                                      | Deg C | SCFM                 | SLPM    | System         | Gun Only  |
| 609                 | 609-1    | 900              | 264   | 15              | 425  | 200                                        | 93    | 2-8                  | 57 –227 | 3.0 / 1.4      | 1.0 / 0.5 |