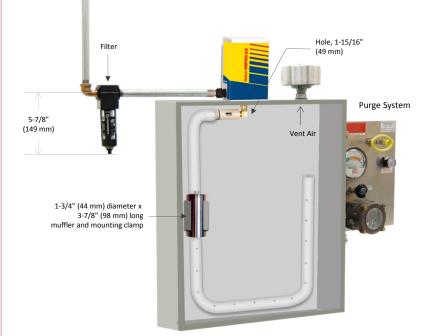

Notes: Specifications are for 100 psig (6.9 bar) compressed air Cold Air Ducting Kits and Cold Air Mufflers included with 75x5 and 72x5 Use of a purge system is required. Purge system and spark arrestor are not included.