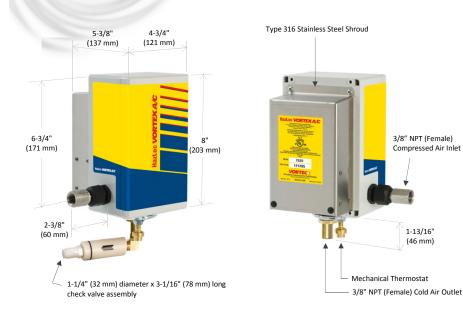

Notes: Specifications are for 100 psig (6.9 bar) compressed air Cold Air Ducting Kits and Cold Air Mufflers included with 75x5 and 72x5 Use of a purge system is required. Purge system and spark arrestor are not included.