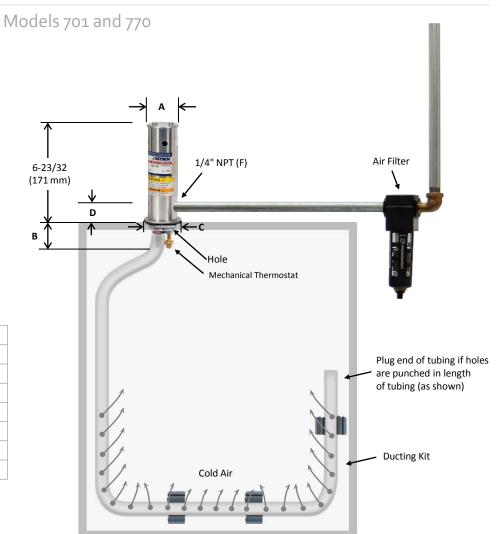

## **Panel Guard Enclosure Cooler**

| Dimensions     | inch    | mm  |  |
|----------------|---------|-----|--|
| А              | 2       | 51  |  |
| В              | 1-15/16 | 49  |  |
| С              | 2-3/8   | 70  |  |
| D              | 1-1/32  | 26  |  |
| Hole           | 1-15/16 | 49  |  |
| Knockout size  | 1-1/2   |     |  |
| Outside height | 6-23/32 | 171 |  |

| SPECIFICATIONS     |             |                                  |                  |       |  |
|--------------------|-------------|----------------------------------|------------------|-------|--|
| Product Thermostat | Thewarenest | Includes filter and ducting kit? | Cooling Capacity |       |  |
|                    | mermostat   |                                  | BTU/hr           | Watts |  |
| 770-15H            | Mechanical  | Yes                              | 900              | 264   |  |
| 701-15H            | Mechanical  | No                               | 900              | 264   |  |
| 770                | Mechanical  | Yes                              | 1500             | 439   |  |
| 701                | Mechanical  | No                               | 1500             | 439   |  |
| 770-35H            | Mechanical  | Yes                              | 2500             | 732   |  |
| 701-35H            | Mechanical  | No                               | 2500             | 732   |  |