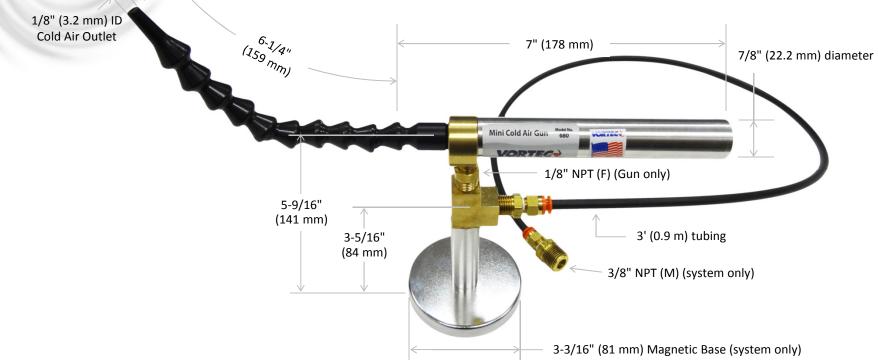

## Mini Cold Air Gun

| SPECIFICATIONS      |          |                         |       |                 |      |                   |       |                      |      |              |        |          |         |
|---------------------|----------|-------------------------|-------|-----------------|------|-------------------|-------|----------------------|------|--------------|--------|----------|---------|
| Product             |          | <b>Cooling Capacity</b> |       | Air Consumption |      | Min Temp Achieved |       | Outlet Air Flow Rate |      | Weight (lbs) |        |          |         |
| System <sup>1</sup> | Gun Only | Btu/hr                  | Watts | SCFM            | SLPM | Deg F             | Deg C | SCFM                 | SLPM | System       |        | Gun Only |         |
| 680                 | 680-1    | 350                     | 102   | 8               | 227  | 10                | -12   | 4                    | 113  | 1.3 lbs      | 0.6 kg | 0.4 lbs  | 0.18 kg |

<sup>1</sup> System includes magnetic base and compressed air filter.

Note: Specifications are for 100 psig (6.9 bar) and 70°F (21°C) compressed air

teven

www.vortexair.biz 805.658.0207 static@ccsteven.com C.C.Steven & Associates