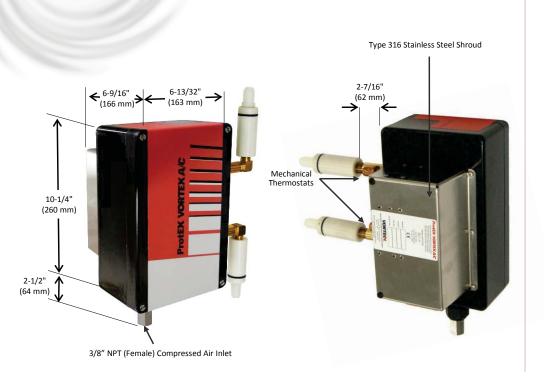

## **ProtEX Vortex A/C Enclosure Cooler**

Model 8170 (ATEX Hazardous Location)

ATEX Zones 1 and 21 Temperature Class T<sub>3</sub> Areas

| SPECIFICATIONS SPECIFICATIONS |            |                  |                  |       |
|-------------------------------|------------|------------------|------------------|-------|
| Product                       | Thermostat | Includes filter? | Cooling Capacity |       |
|                               |            |                  | BTU/hr           | Watts |
| 8170                          | Mechanical | Yes              | 5000             | 1465  |

Notes: Specifications are for 100 psig (6.9 bar) compressed air

Cold Air Ducting Kits and Cold Air Mufflers included

Use of a purge system is required. Purge system and spark arrestor are not included.

C.C.Steven