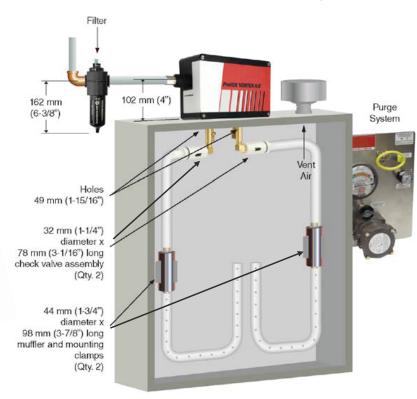

Notes: Specifications are for 100 psig (6.9 bar) compressed air

Cold Air Ducting Kits and Cold Air Mufflers included

Use of a purge system is required. Purge system and spark arrestor are not included.

C.C.Steven