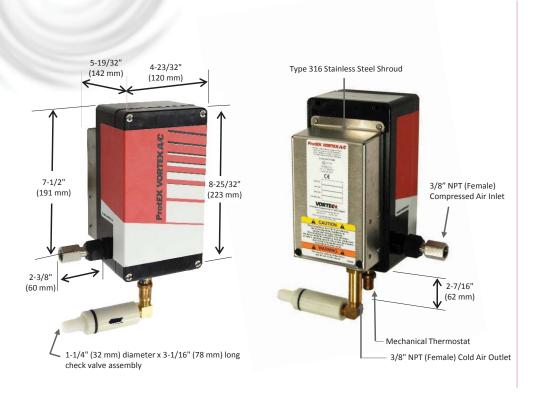

## **ProtEX Vortex A/C Enclosure Cooler**

Models 81x5 (ATEX Hazardous Location)

ATEX Zones 1 and 21 Temperature Class T<sub>3</sub> Areas

| SPECIFICATIONS |            |                  |                  |       |
|----------------|------------|------------------|------------------|-------|
| Product        | Thermostat | Includes filter? | Cooling Capacity |       |
|                |            |                  | BTU/hr           | Watts |
| 8115           | Mechanical | Yes              | 900              | 264   |
| 8125           | Mechanical | Yes              | 1500             | 440   |
| 8135           | Mechanical | Yes              | 2500             | 733   |

Notes: Specifications are for 100 psig (6.9 bar) compressed air

Cold Air Ducting Kit and Cold Air Muffler are included

Use of a purge system is required. Purge system and spark arrestor are not included.