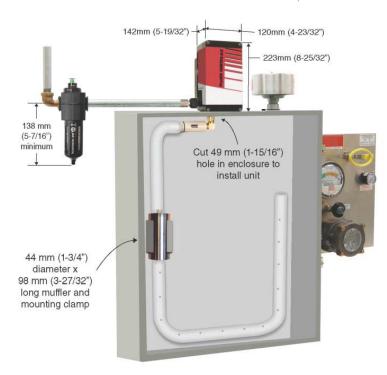

Notes: Specifications are for 100 psig (6.9 bar) compressed air

Cold Air Ducting Kit and Cold Air Muffler are included

Use of a purge system is required. Purge system and spark arrestor are not included.